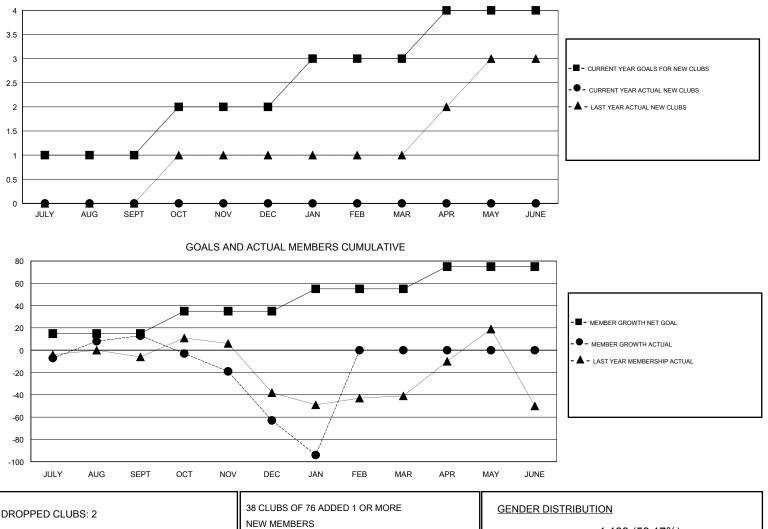

## District 2 S4

Results as of: 1/31/2020

| GMT:                         |               | L           | OCATION TEXAS |                       |                           |                         | GMT CA                                             |  |  |
|------------------------------|---------------|-------------|---------------|-----------------------|---------------------------|-------------------------|----------------------------------------------------|--|--|
| -                            | Clui          | os          |               | Members               |                           |                         |                                                    |  |  |
|                              | RESULTS FO    | R 2019-2020 |               | RESULTS FOR 2019-2020 |                           |                         |                                                    |  |  |
| QUARTER                      | NEW CLUB GOAL | NEW CLUBS   | DROPPED CLUBS | QUARTER               | MEMBER GROWTH NET<br>GOAL | MEMBER GROWTH<br>ACTUAL | DROPPED<br>MEMBERS ACTUAL<br>(including transfers) |  |  |
| JULY/AUG/SEPT<br>OCT/NOV/DEC | 1<br>1        | 0<br>0      | 0<br>2        | JULY/AUG/SEPT         | 15<br>20                  | 110<br>53               | 85<br>123                                          |  |  |
| JAN/FEB/MAR                  | 1             | 0           | 0             | JAN/FEB/MAR           | 20                        | 23                      | 39                                                 |  |  |
| APR/MAY/JUNE                 | 1             | 0           | 0             | APR/MAY/JUNE          | 20                        | 0                       | 0                                                  |  |  |

| DROPPED CLUBS: 2 |     | 38 CLUBS OF 76 ADDED 1 OR MORE<br>NEW MEMBERS | GENDER DISTRIBUTION<br>MALE 1,189 (58.17%) |              |     |
|------------------|-----|-----------------------------------------------|--------------------------------------------|--------------|-----|
| DROPPED MEMBERS  |     |                                               | FEMALE                                     | 855 (41.83%) |     |
| DECEASED         | 10  |                                               | TOTAL FAMILY UNIT MEMBERS                  |              | 382 |
| CLUB CANCELLED   | 29  | CLICK HERE FOR CUMULATIVE<br>MEMBERSHIP DATA  | FAMILY MEMBERS PAYING HALF                 |              | 197 |
| OTHER            | 208 |                                               | DUES                                       |              |     |
| TOTAL            | 247 |                                               |                                            |              |     |